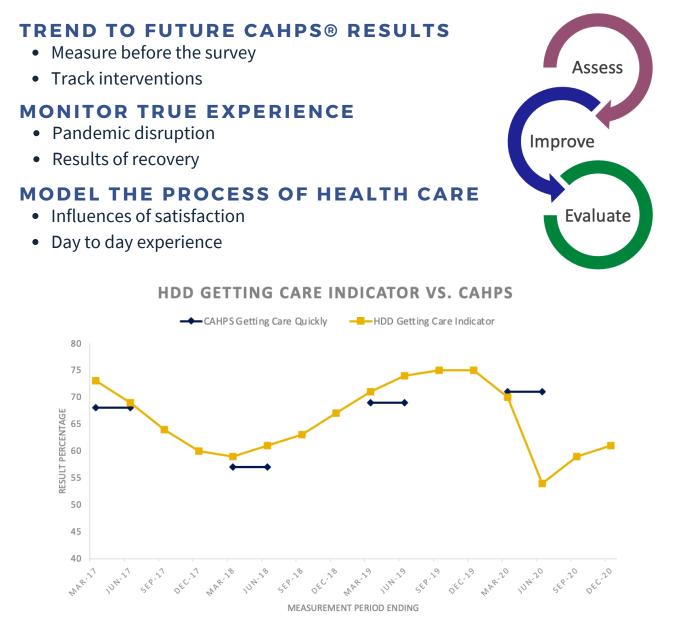

## LEADING INDICATORS FOR MEMBER EXPERIENCE

Monitor and predict your experience measure rates with proprietary metrics and customized analytics. Target and improve the processes that influence member experience.